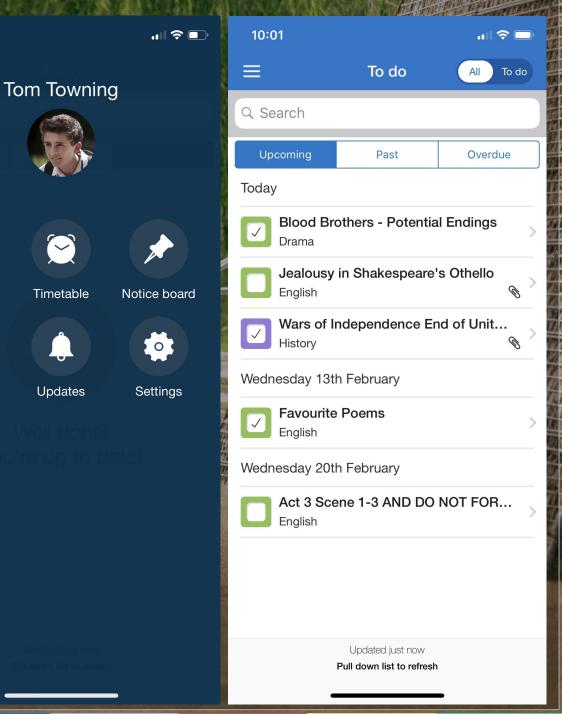

Remove the confusion - see what they need to do and when they need to do it!

Download our free app!

More than one child? No problem!

See all of their information in one place

Keep an eye on their personal to-do lists

Auto-alerts when homework is given and due

17:02

To do

Reminders

₯

Sign out

 $\times$ 

#### Click on a task for more details

#### All the info you need from teachers

#### **Relevant links and resources attached**