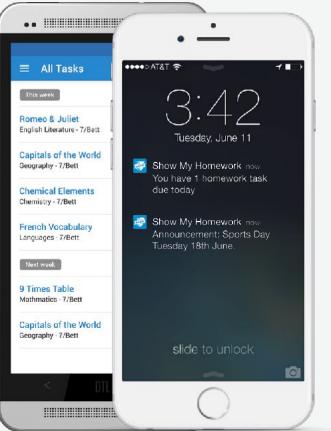

# Downloading the App

#### Please all get your mobile devices out and download the Show My Homework App.

- Open the app and type in your school's name.
- Type in your email/username and password.
- You will be taken to the To-do List
- You can start using Show My Homework on the go