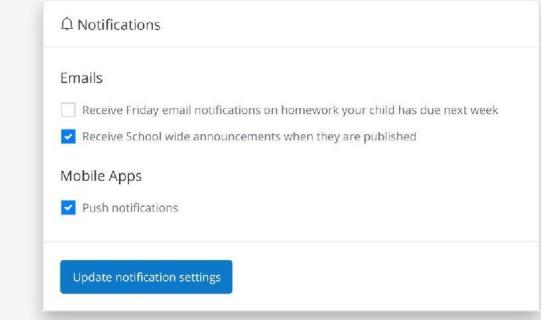

PIN and enter this and your school name, tick the Captcha box and click "Submit" Create a password and either enter your email address or press "I do not have an email address" and click "Update details" You will now be able to login with your email/username and password you created

# Downloading the App





#### Please all get your mobile devices out and download the Show My Homework App.

- Open the app and type in your school's name.
- Type in your email/username and password.
- You will be taken to the To-do List
- You can start using Show My Homework on the go

Support

Unlimited support for teachers, students and their parents from our highly skilled team of experts.



help.showmyhomework.co.uk

020 7197 9550

## **Get Notified**



#### In Settings, you can manage notifications



# satchel: **Together through education**

www.teamsatchel.com

0207 197 9550

@team satchel