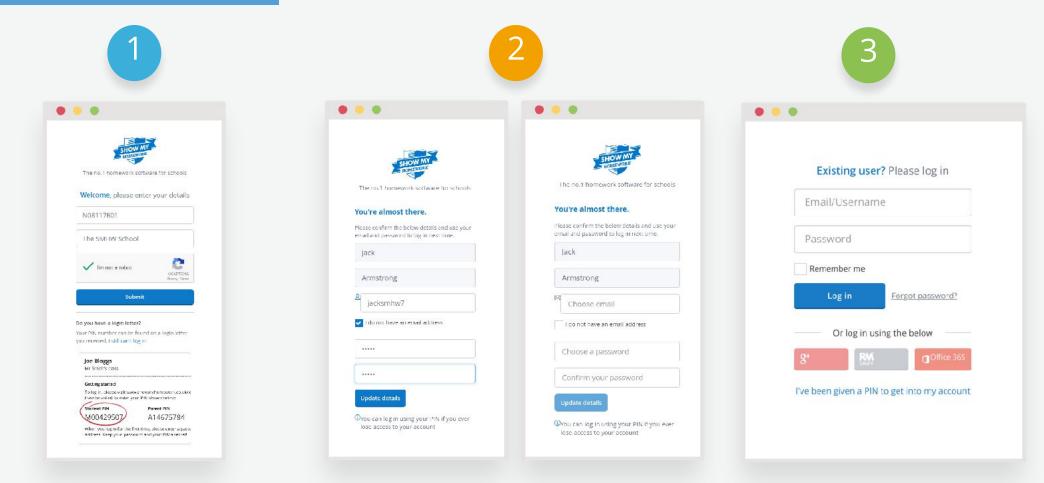

# **Getting Started**

Have your letter ready, showing your PIN and enter this and your school name, tick the Captcha box and click "Submit" Create a password and either enter your email address or press "I do not have an email address" and click "Update details" You will now be able to login with your email/username and password you created