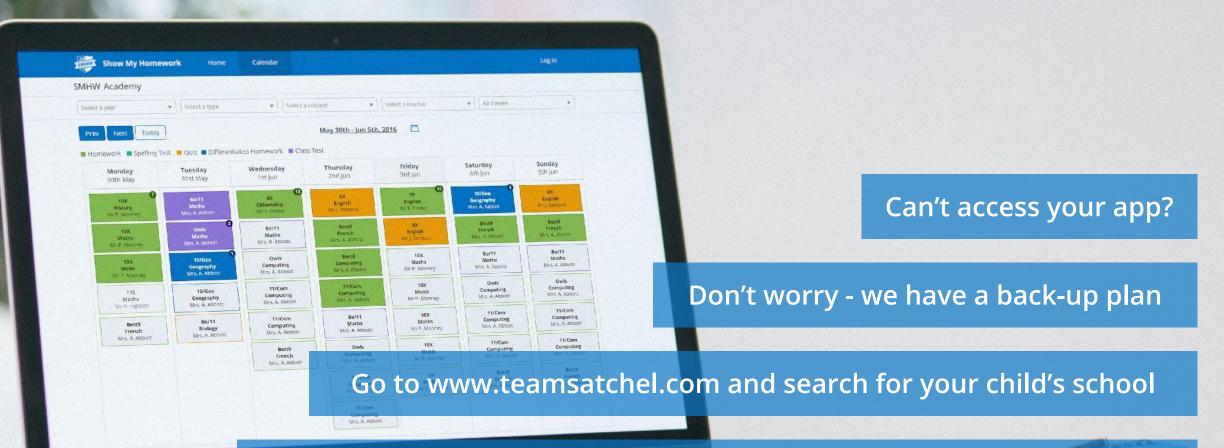

# **Open Calendar**

See every piece of homework and use our filters to find what you need!